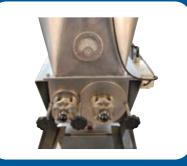

#### **Features**

The automatic weighing auger filling machine is constructed from 304 grade stainless steel. All contact parts are highly polished to meet the strictest sanitary requirements

Double auger feeders with speed inverter control for high speed and accuracy

Easy to disassemble feed augers requiring no tooling. Reducing labour and time for cleaning

Innovative molded bag clamp for eliminating powder leakage

Innovative design to reduce space and power requirements

#### Easy to disassemble feed augers

PLC touch screen

Bag flattening conveyor • Finished package bag tilting device

Sewing machine with stainless steel conveyor

Plastic bag heat sealer