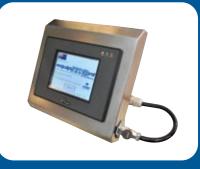

Easy to use PLC touch screen controls with programmable recipe menu

#### Easy to disassemble feed augers

PLC touch screen

Bag flattening conveyor • Finished package bag tilting device

Sewing machine with stainless steel conveyor

Plastic bag heat sealer