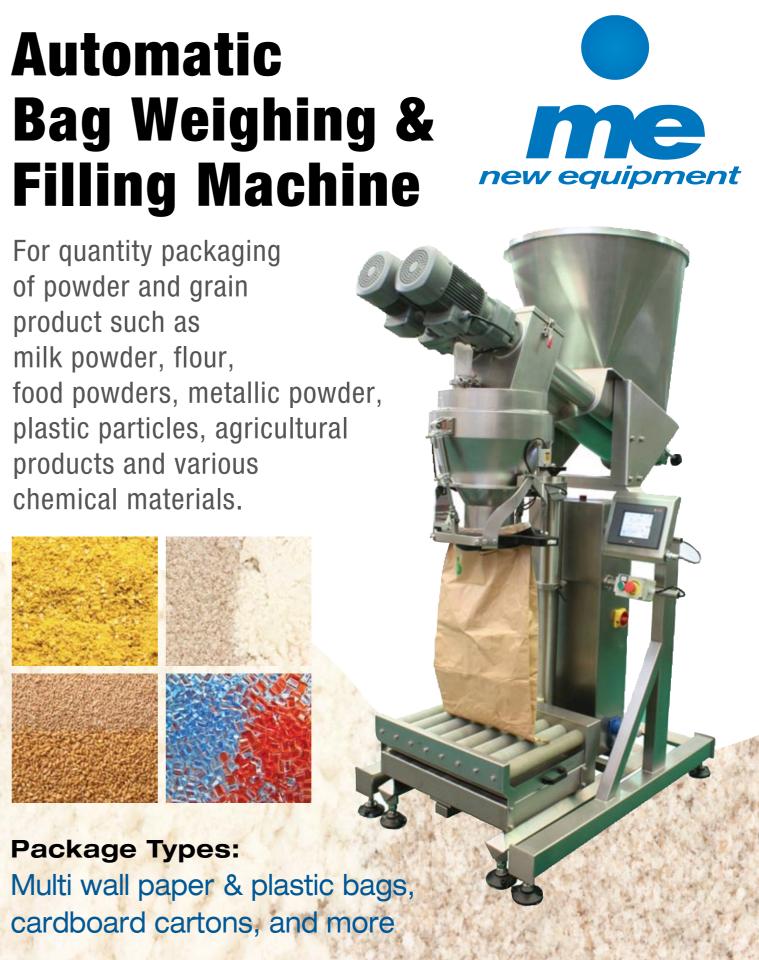

M&E Equipment Traders 4-8 Ferndell Street, South Granville NSW 2164 AUSTRALIA Ph: 02 9725 6477 FAX: 02 9725 6166

Specifications may change at any given time without notice

of powder and grain product such as milk powder, flour, plastic particles, agricultural products and various chemical materials.

## **Technical specifications**

| Model              | ABF-1050                                                                 |
|--------------------|--------------------------------------------------------------------------|
| Dosing technique   | Weighing                                                                 |
| Filling mode       | Dual screw                                                               |
| Weigh / fill range | 10-50kg                                                                  |
| Fill accuracy      | +/- 10-30g (depending on actual<br>product and filling speed)            |
| Packaging types    | Multi wall paper bags, cardboard<br>cartons, plastic bags, cylinders etc |
| Speed / capacity   | ≥ 3 bags per minute                                                      |
| Power & output     | 240V / 50Hz / 1 phase - 1.8kW                                            |
| Air requirements   | 0.6MPA                                                                   |
| Machine weight     | 345kg                                                                    |
| Machine dimensions | 1470mm long x 980mm wide x 2200mm high                                   |

#### **Features**

The automatic weighing auger filling machine is constructed from 304 grade stainless steel. All contact parts are highly polished to meet the strictest sanitary requirements

Double auger feeders with speed inverter control for high speed and accuracy