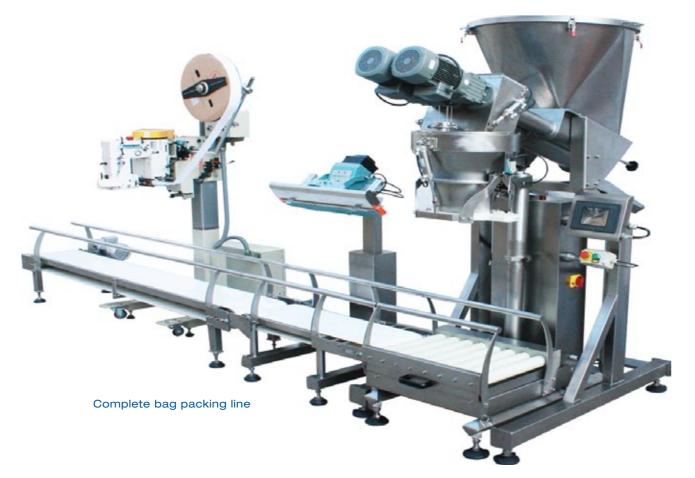

### **Optional equipment**

- Stainless steel flat belt conveyor • for sewing machine
- In-line pedestal sewing machine ٠
- Plastic bag heat sealer on pedastal complete with belt conveyor

Bag flattening conveyor

#### Easy to disassemble feed augers

PLC touch screen

Bag flattening conveyor • Finished package bag tilting device

Sewing machine with stainless steel conveyor

Plastic bag heat sealer