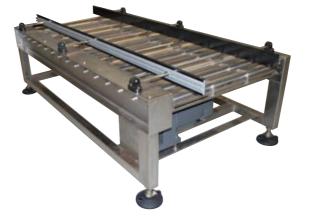

### **Optional equipment**

- Stainless steel flat belt conveyor • for sewing machine
- In-line pedestal sewing machine ٠
- Plastic bag heat sealer on pedastal complete with belt conveyor

Bag flattening conveyor