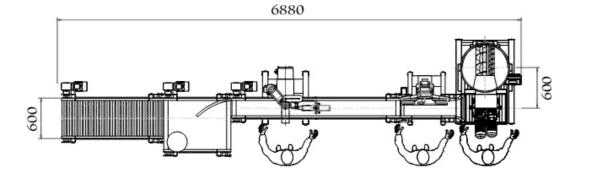

## **Technical specifications**

| Model              | ABF-1050                                                                 |
|--------------------|--------------------------------------------------------------------------|
| Dosing technique   | Weighing                                                                 |
| Filling mode       | Dual screw                                                               |
| Weigh / fill range | 10-50kg                                                                  |
| Fill accuracy      | +/- 10-30g (depending on actual<br>product and filling speed)            |
| Packaging types    | Multi wall paper bags, cardboard<br>cartons, plastic bags, cylinders etc |
| Speed / capacity   | ≥ 3 bags per minute                                                      |
| Power & output     | 240V / 50Hz / 1 phase - 1.8kW                                            |
| Air requirements   | 0.6MPA                                                                   |
| Machine weight     | 345kg                                                                    |
| Machine dimensions | 1470mm long x 980mm wide x 2200mm high                                   |

### **Optional equipment**

- Stainless steel flat belt conveyor • for sewing machine
- In-line pedestal sewing machine ٠
- Plastic bag heat sealer on pedastal complete with belt conveyor

Bag flattening conveyor