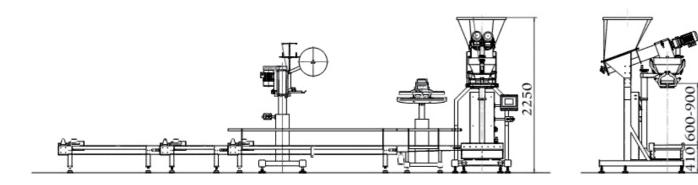

## **Technical specifications**

| Model              | ABF-1050                                                                 |
|--------------------|--------------------------------------------------------------------------|
| Dosing technique   | Weighing                                                                 |
| Filling mode       | Dual screw                                                               |
| Weigh / fill range | 10-50kg                                                                  |
| Fill accuracy      | +/- 10-30g (depending on actual<br>product and filling speed)            |
| Packaging types    | Multi wall paper bags, cardboard<br>cartons, plastic bags, cylinders etc |
| Speed / capacity   | ≥ 3 bags per minute                                                      |
| Power & output     | 240V / 50Hz / 1 phase - 1.8kW                                            |
| Air requirements   | 0.6MPA                                                                   |
| Machine weight     | 345kg                                                                    |
| Machine dimensions | 1470mm long x 980mm wide x 2200mm high                                   |

#### **Features**

The automatic weighing auger filling machine is constructed from 304 grade stainless steel. All contact parts are highly polished to meet the strictest sanitary requirements

Double auger feeders with speed inverter control for high speed and accuracy

### **Optional equipment**

- Stainless steel flat belt conveyor • for sewing machine
- In-line pedestal sewing machine ٠
- Plastic bag heat sealer on pedastal complete with belt conveyor

Bag flattening conveyor