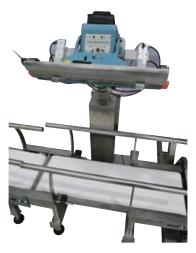

### **Optional equipment**

- Stainless steel flat belt conveyor • for sewing machine
- In-line pedestal sewing machine ٠
- Plastic bag heat sealer on pedastal complete with belt conveyor

Bag flattening conveyor

#### Easy to disassemble feed augers

PLC touch screen

Bag flattening conveyor • Finished package bag tilting device

Sewing machine with stainless steel conveyor

Plastic bag heat sealer