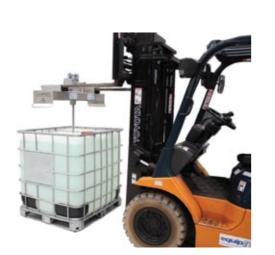

# **IBC Mixer & Liquid Agitators**

The Australian made IBC Mixer is a portable and convenient method for fluid mixing of low viscosity products in intermediate bulk containers. The equipment is designed for use with "Shutz" 1,000 litre intermediate bulk containers.

# **Technical specifications**

| Materials of construction | Mixer bridge: Stainless steel 304 grade<br>Wetted parts: Stainless steel 304 grade<br>(316 on request)                                        |
|---------------------------|-----------------------------------------------------------------------------------------------------------------------------------------------|
|                           | Motor & motor housing. Painted aluminium & cast iron                                                                                          |
| Motor                     | 0.75kw @ 1400 rpm - Totally enclosed - IP55 protection standard                                                                               |
| Voltage                   | Available in 240 & 415 volt                                                                                                                   |
| Impeller diameter         | 130mm                                                                                                                                         |
| Total weight              | 35kg                                                                                                                                          |
| Options                   | A geared mixer @ 200rpm with folding impeller,<br>controlled by electronic variable speed drive is available<br>for higher viscosity products |
|                           | Electrical plug & lead                                                                                                                        |
|                           | Frequency inverter can be fitted for speed control                                                                                            |