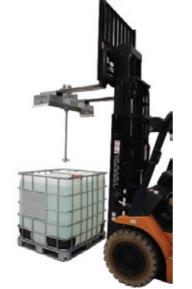

# **IBC Mixer & Liquid Agitators**

The Australian made IBC Mixer is a portable and convenient method for fluid mixing of low viscosity products in intermediate bulk containers. The equipment is designed for use with "Shutz" 1,000 litre intermediate bulk containers.

# **Technical specifications**

| Materials of construction | Mixer bridge: Stainless steel 304 grade<br>Wetted parts: Stainless steel 304 grade<br>(316 on request)                                        |
|---------------------------|-----------------------------------------------------------------------------------------------------------------------------------------------|
|                           | Motor & motor housing. Painted aluminium & cast iron                                                                                          |
| Motor                     | 0.75kw @ 1400 rpm - Totally enclosed - IP55 protection standard                                                                               |
| Voltage                   | Available in 240 & 415 volt                                                                                                                   |
| Impeller diameter         | 130mm                                                                                                                                         |
| Total weight              | 35kg                                                                                                                                          |
| Options                   | A geared mixer @ 200rpm with folding impeller,<br>controlled by electronic variable speed drive is available<br>for higher viscosity products |
|                           | Electrical plug & lead                                                                                                                        |
|                           | Frequency inverter can be fitted for speed control                                                                                            |