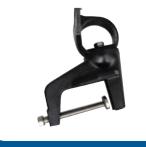

#### **Clamp Mountings**

Heat treated aluminium construction for light weight, high strength and corrosion resistant. Positioning in vessel is a full 360 degree swivel with a full 90 degree tilt from horizontal to vertical

Clamps to surfaces as wide as 100mm and as low as 5mm Stainless steel fasteners