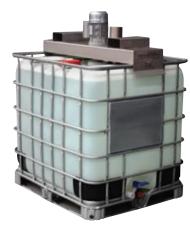

# **IBC Mixer & Liquid Agitators**

The Australian made IBC Mixer is a portable and convenient method for fluid mixing of low viscosity products in intermediate bulk containers. The equipment is designed for use with "Shutz" 1,000 litre intermediate bulk containers.

# **Technical specifications**

| Materials of construction | Mixer bridge: Stainless steel 304 grade<br>Wetted parts: Stainless steel 304 grade<br>(316 on request)                                        |
|---------------------------|-----------------------------------------------------------------------------------------------------------------------------------------------|
|                           | Motor & motor housing. Painted aluminium & cast iron                                                                                          |
| Motor                     | 0.75kw @ 1400 rpm - Totally enclosed - IP55 protection standard                                                                               |
| Voltage                   | Available in 240 & 415 volt                                                                                                                   |
| Impeller diameter         | 130mm                                                                                                                                         |
| Total weight              | 35kg                                                                                                                                          |
| Options                   | A geared mixer @ 200rpm with folding impeller,<br>controlled by electronic variable speed drive is available<br>for higher viscosity products |
|                           | Electrical plug & lead                                                                                                                        |
|                           | Frequency inverter can be fitted for speed control                                                                                            |